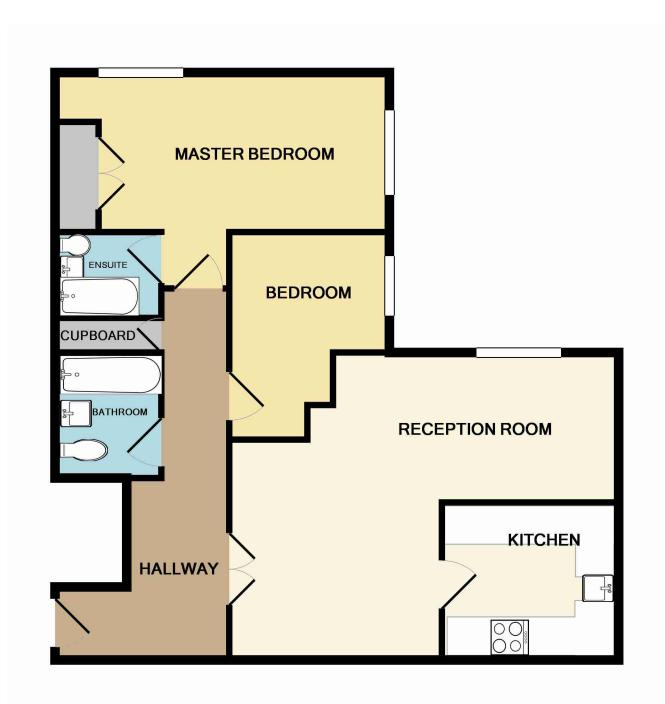

## 67 Muggeridge Close, South Croydon, CR2 7LB

SUPERB LOCATION - IDEAL FOR COMMUTERS. Frost Estate Agents are delighted to offer this spacious two bedroom, two bathroom top floor apartment onto the lettings market offering commuters the location they have been dying for!

Presented in a newly decorated order throughout this property boasts two double bedrooms, benefits from two modern bathroom suites, large reception room with a fitted kitchen and allocated parking within this secure development situated within a stones throw of the South Croydon station, giving you direct access into London Bridge or Victoria.

TOTAL APPROX. FLOOR AREA 680 SQ.FT. (63.1 SQ.M.) Measurements are approximate. Not to scale. Illustrative purposes only Made with Metropix ©2016